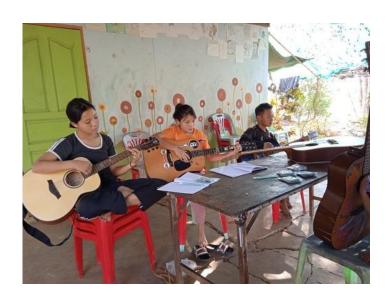

## **Huay Nam Khun Home**

Together with the church, BHF celebrated 10 years of providing a children's shelter in Huay Nam Khun.

Due to COVID-19 shutdowns and home-based learning, youth had extra time to devote to extracurriculars such as learning to play the guitar.