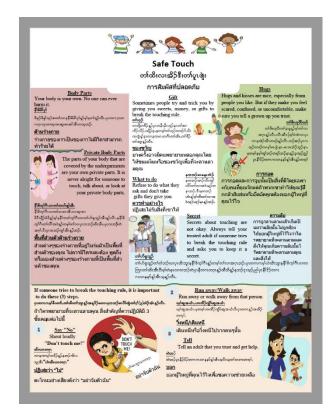

newly written Code of Conduct. The office team also designed a trilingual poster about Safe Touch, now on display at each home, as a follow up to the Safe Touch trainings conducted with the children and youth in 2020.

# **Child Safeguarding Continual Improvement**

The office team traveled to Nong Bua, Mae Ook Hu, and Huay Nam Khun to provide training in the updated Child Safeguarding Policy. Caretakers from Hua Fai joined for the Huay Nam Khun program. The office team also designed a trilingual poster on Safe Touch as a follow up to 2020 trainings with the children and youth. The poster is on display at each home.