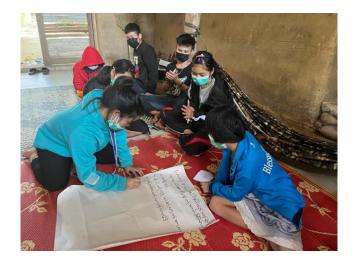

# **Child Safeguarding Continual Improvement**

The office team traveled to Nong Bua, Mae Ook Hu, and Huay Nam Khun to provide training in the updated Child Safeguarding Policy. Caretakers from Hua Fai joined for the Huay Nam Khun program. The office team also designed a trilingual poster on Safe Touch as a follow up to 2020 trainings with the children and youth. The poster is on display at each home.