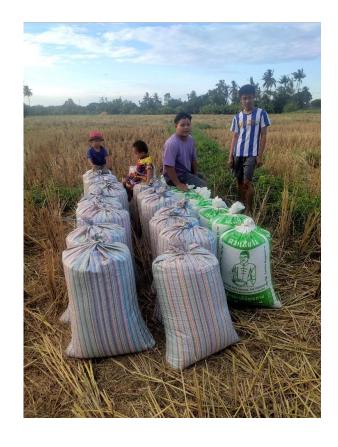

Youth and staff from Hua Fai proudly showed their COVID-19 vaccination certificates.

Youth, staff, and neighbors worked together to harvest rice.