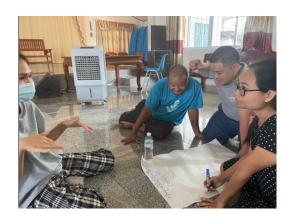

# **Child Safeguarding Continual Improvement**

The office team traveled to Nong Bua, Mae Ook Hu, and Huay Nam Khun to provide training in the updated Child Safeguarding Policy. Caretakers from Hua Fai joined for the Huay Nam Khun program. The office team also designed a trilingual poster on Safe Touch as a follow up to 2020 trainings with the children and youth. The poster is on display at each home.