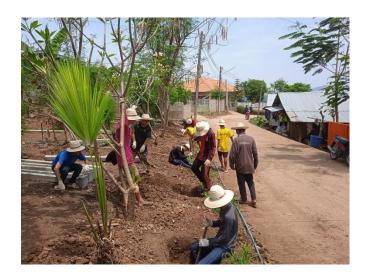

- 7. School Break Camp: BHF organized a four-week educational and activity camp in partnership with Global Advance Projects (Huay Bong, Mae Ramat District) during the Thai school holiday in April 2021. Due to COVID-19 restrictions, the camp was held as three small camps in Nong Bua, Mae Ook Hu, and Huay Bong. Fifteen young adults from the foundation and other local organizations were hired to lead the camp programs in activities, games, and academic instruction including classes in English, Thai, Burmese, and native language literacy (Sgaw Karen). Fifty-two children participated in the summer camp. A fourth location, Huay Nam Khun, was the site of a special construction skills training program. Two local builders instructed 8 youth from BHF in construction basics. During the 3-week program, they constructed a metal fence, a concrete wall, and a carport as part of facilities improvements to our Huay Nam Khun home.
- **8. Christmas Festival:** Due to COVID-19, BHF was unable to host its annual Christmas celebration at the home in Hua Fai. For the second year in a row, each location planned their own small-scale celebration. The children, youth, and staff received their annual Christmas present. This year's gift was a BHF jacket.