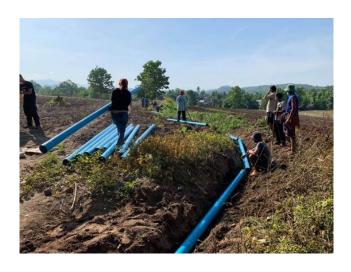

# Mae Ook Hu Home

Primary school graduates took school ID photos and registered for secondary school in Phop Phra.

Due to COVID-19, students had home-based learning for many months of

Youth and staff joined with the community to upgrade the water source for this part of the village.