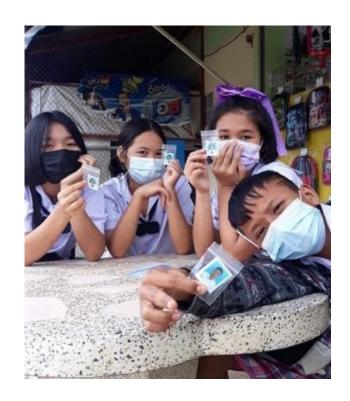

# Mae Ook Hu Home

Primary school graduates took school ID photos and registered for secondary school in Phop Phra.

Due to COVID-19, students had home-based learning for many months of

Youth and staff joined with the community to upgrade the water source for this part of the village.