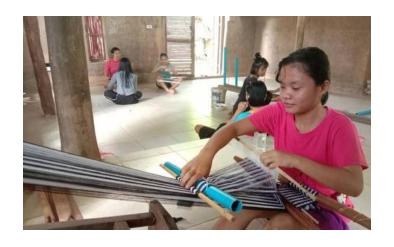

# Appendix (Activity image) Nong Bua Home

Nong Bua Academy students dressed and ready to attend in-person classes.

Due to COVID-19 shutdowns and home-based learning, youth had extra time to devote to extra-curriculars such as learning to weave with traditional backstrap looms.