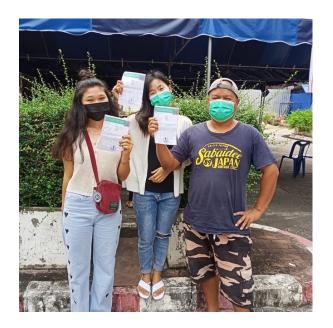

Youth and staff from Hua Fai proudly showed their COVID-19 vaccination certificates.

Youth, staff, and neighbors worked together to harvest rice.