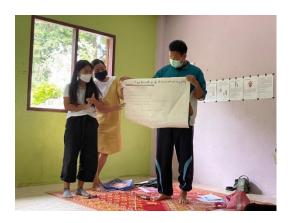

newly written Code of Conduct. The office team also designed a trilingual poster about Safe Touch, now on display at each home, as a follow up to the Safe Touch trainings conducted with the children and youth in 2020.

# **Child Safeguarding Continual Improvement**

The office team traveled to Nong Bua, Mae Ook Hu, and Huay Nam Khun to provide training in the updated Child Safeguarding Policy. Caretakers from Hua Fai joined for the Huay Nam Khun program. The office team also designed a trilingual poster on Safe Touch as a follow up to 2020 trainings with the children and youth. The poster is on display at each home.