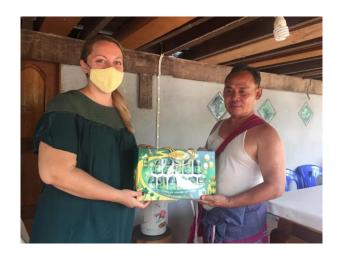

BHF children and youth participated in substance abuse training taught by the BHF office team.

BHF President visited with the assistant village leader in Nong Bua village to thank him for his service.