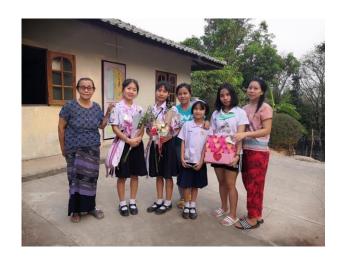

# Mae Ook Hu Home

Primary school graduates took school ID photos and registered for secondary school in Phop Phra.

Due to COVID-19, students had home-based learning for many months of

Youth and staff joined with the community to upgrade the water source for this part of the village.