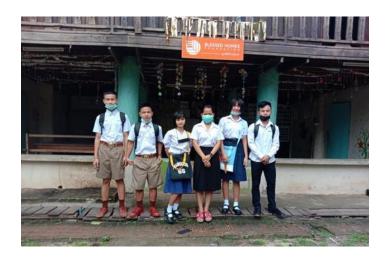

# Appendix (Activity image) Nong Bua Home

Nong Bua Academy students dressed and ready to attend in-person classes.

Due to COVID-19 shutdowns and home-based learning, youth had extra time to devote to extra-curriculars such as learning to weave with traditional backstrap looms.